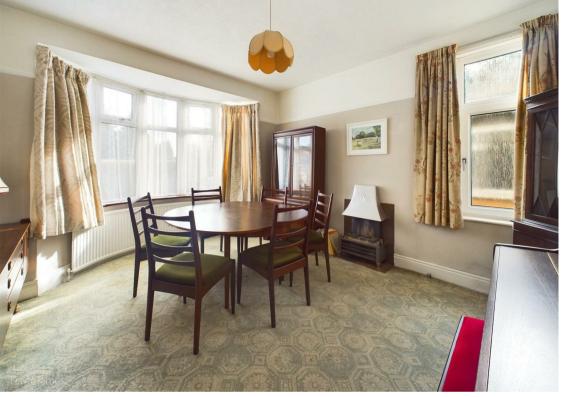

## **About This Property**

Guide Price £325,000 - £350,000. Immerse yourself in the charm of this extended 1920s detached residence, ideally positioned in Mapperley. This home boasts three generously sized double bedrooms and a welcoming entrance porch with a character-rich tiled floor, leading to a spacious hall that sets the tone for the rest of the property. The lounge, complete with a cozy fireplace and electric fire has double doors that reveal an adjacent sitting room bathed in light from windows on two sides. Entertain in style in the dining room graced by a bay window overlooking the front of the house, or alternatively there is the dining kitchen equipped with a suite of units, integrated double oven, and hob. The substantial utility room and adjoining ground floor shower room with an electric shower add layers of practicality. Upstairs there is also bathroom and separate WC. The property has combination gas central heating, majority UPVC double glazing, and an alarm system. Externally, a gated driveway provides off-road parking alongside a garage, while the enclosed rear garden invites outdoor living with its patio and twin lawned areas. Available with no upward chain and situated on a level plot within a leisurely stroll of local schools, bus routes, and the amenities of Mapperley Top, this home is a canvas ready for your personal touch.

- Extended 1920s built detached house
- Three double bedrooms
- Entrance porch with tiled floor and spacious entrance hall
- Lounge with fireplace and electric fire with double doors leading to an adjoining sitting room with windows to two elevations, dining room with bay window to the front elevation
- Dining kitchen with a range of units, integrated double oven and hob
- Spacious utility room with adjoining ground floor shower room/Wc with electric shower
- First floor bathroom, separate Wc
- Combination gas central heating, double glazing (majority UPVC), alarm system
- Gated driveway provides off road parking, garage, enclosed rear garden with patio and two lawned areas
- Sold with no upward chain, situated on a flat plot in walking distance of local schools and bus routes and a 5-10 minute walk from the amenities of Mapperley Top