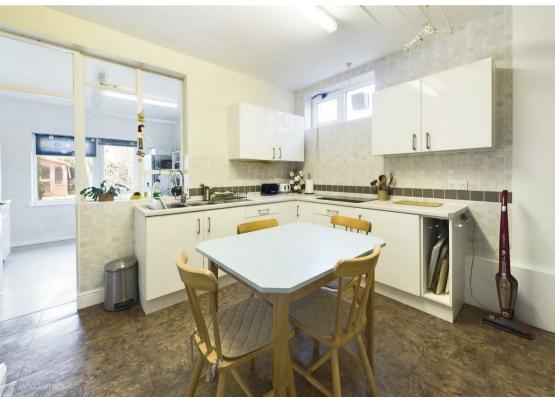

## **About This Property**

Guide Price £325,000 - £350,000. Immerse yourself in the charm of this extended 1920s detached residence, ideally positioned in Mapperley. This home boasts three generously sized double bedrooms and a welcoming entrance porch with a character-rich tiled floor, leading to a spacious hall that sets the tone for the rest of the property. The lounge, complete with a cozy fireplace and electric fire has double doors that reveal an adjacent sitting room bathed in light from windows on two sides. Entertain in style in the dining room graced by a bay window overlooking the front of the house, or alternatively there is the dining kitchen equipped with a suite of units, integrated double oven, and hob. The substantial utility room and adjoining ground floor shower room with an electric shower add layers of practicality. Upstairs there is also bathroom and separate WC. The property has combination gas central heating, majority UPVC double glazing, and an alarm system. Externally, a gated driveway provides off-road parking alongside a garage, while the enclosed rear garden invites outdoor living with its patio and twin lawned areas. Available with no upward chain and situated on a level plot within a leisurely stroll of local schools, bus routes, and the amenities of Mapperley Top, this home is a canvas ready for your personal touch.

- Extended 1920s built detached house
- Three double bedrooms
- Entrance porch with tiled floor and spacious entrance hall
- Lounge with fireplace and electric fire with double doors leading to an adjoining sitting room with windows to two elevations, dining room with bay window to the front elevation
- Dining kitchen with a range of units, integrated double oven and hob
- Spacious utility room with adjoining ground floor shower room/Wc with electric shower
- First floor bathroom, separate Wc
- Combination gas central heating, double glazing (majority UPVC), alarm system
- Gated driveway provides off road parking, garage, enclosed rear garden with patio and two lawned areas
- Sold with no upward chain, situated on a flat plot in walking distance of local schools and bus routes and a 5-10 minute walk from the amenities of Mapperley Top