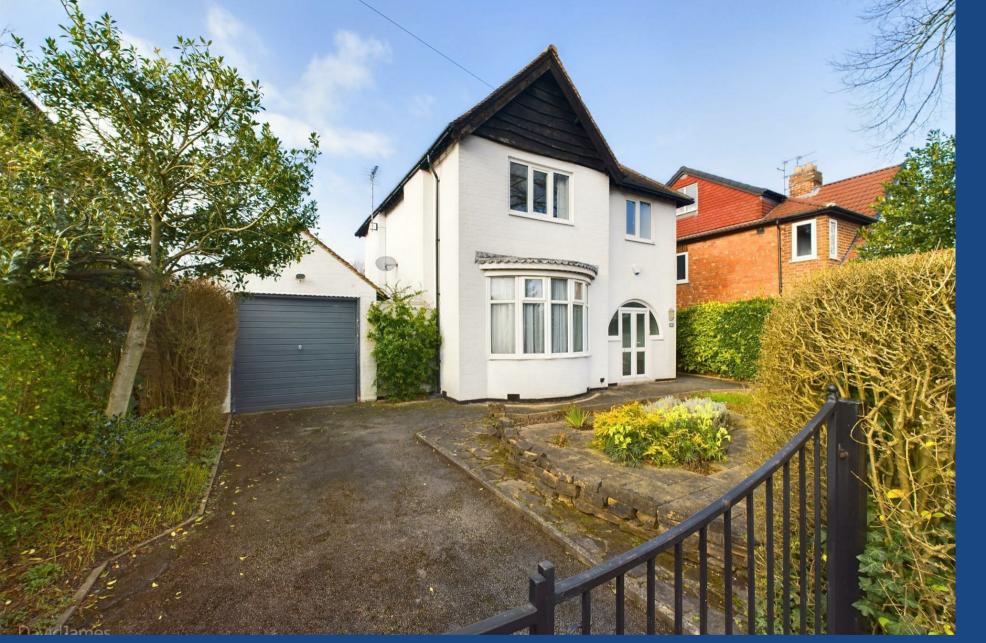

## **About This Property**

Guide Price £325,000 - £350,000. Immerse yourself in the charm of this extended 1920s detached residence, ideally positioned in Mapperley. This home boasts three generously sized double bedrooms and a welcoming entrance porch with a character-rich tiled floor, leading to a spacious hall that sets the tone for the rest of the property. The lounge, complete with a cozy fireplace and electric fire has double doors that reveal an adjacent sitting room bathed in light from windows on two sides. Entertain in style in the dining room graced by a bay window overlooking the front of the house, or alternatively there is the dining kitchen equipped with a suite of units, integrated double oven, and hob. The substantial utility room and adjoining ground floor shower room with an electric shower add layers of practicality. Upstairs there is also bathroom and separate WC. The property has combination gas central heating, majority UPVC double glazing, and an alarm system. Externally, a gated driveway provides off-road parking alongside a garage, while the enclosed rear garden invites outdoor living with its patio and twin lawned areas. Available with no upward chain and situated on a level plot within a leisurely stroll of local schools, bus routes, and the amenities of Mapperley Top, this home is a canvas ready for your personal touch.

- Extended 1920s built detached house
- Three double bedrooms
- Entrance porch with tiled floor and spacious entrance hall
- Lounge with fireplace and electric fire with double doors leading to an adjoining sitting room with windows to two elevations, dining room with bay window to the front elevation
- Dining kitchen with a range of units, integrated double oven and hob
- Spacious utility room with adjoining ground floor shower room/Wc with electric shower
- First floor bathroom, separate Wc
- Combination gas central heating, double glazing (majority UPVC), alarm system
- Gated driveway provides off road parking, garage, enclosed rear garden with patio and two lawned areas
- Sold with no upward chain, situated on a flat plot in walking distance of local schools and bus routes and a 5-10 minute walk from the amenities of Mapperley Top