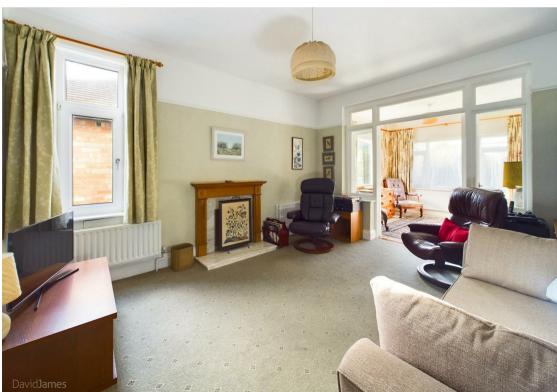

## **About This Property**

Guide Price £325,000 - £350,000. Immerse yourself in the charm of this extended 1920s detached residence, ideally positioned in Mapperley. This home boasts three generously sized double bedrooms and a welcoming entrance porch with a character-rich tiled floor, leading to a spacious hall that sets the tone for the rest of the property. The lounge, complete with a cozy fireplace and electric fire has double doors that reveal an adjacent sitting room bathed in light from windows on two sides. Entertain in style in the dining room graced by a bay window overlooking the front of the house, or alternatively there is the dining kitchen equipped with a suite of units, integrated double oven, and hob. The substantial utility room and adjoining ground floor shower room with an electric shower add layers of practicality. Upstairs there is also bathroom and separate WC. The property has combination gas central heating, majority UPVC double glazing, and an alarm system. Externally, a gated driveway provides off-road parking alongside a garage, while the enclosed rear garden invites outdoor living with its patio and twin lawned areas. Available with no upward chain and situated on a level plot within a leisurely stroll of local schools, bus routes, and the amenities of Mapperley Top, this home is a canvas ready for your personal touch.

- Extended 1920s built detached house
- Three double bedrooms
- Entrance porch with tiled floor and spacious entrance hall
- Lounge with fireplace and electric fire with double doors leading to an adjoining sitting room with windows to two elevations, dining room with bay window to the front elevation
- Dining kitchen with a range of units, integrated double oven and hob
- Spacious utility room with adjoining ground floor shower room/Wc with electric shower
- First floor bathroom, separate Wc
- Combination gas central heating, double glazing (majority UPVC), alarm system
- Gated driveway provides off road parking, garage, enclosed rear garden with patio and two lawned areas
- Sold with no upward chain, situated on a flat plot in walking distance of local schools and bus routes and a 5-10 minute walk from the amenities of Mapperley Top