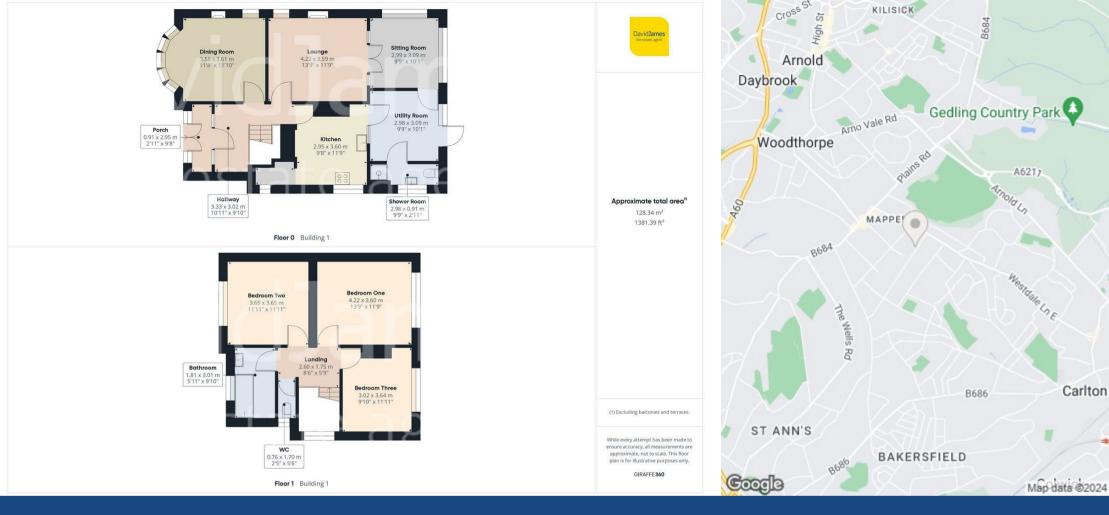

## **About This Property**

Guide Price £325,000 - £350,000. Immerse yourself in the charm of this extended 1920s detached residence, ideally positioned in Mapperley. This home boasts three generously sized double bedrooms and a welcoming entrance porch with a character-rich tiled floor, leading to a spacious hall that sets the tone for the rest of the property. The lounge, complete with a cozy fireplace and electric fire has double doors that reveal an adjacent sitting room bathed in light from windows on two sides. Entertain in style in the dining room graced by a bay window overlooking the front of the house, or alternatively there is the dining kitchen equipped with a suite of units, integrated double oven, and hob. The substantial utility room and adjoining ground floor shower room with an electric shower add layers of practicality. Upstairs there is also bathroom and separate WC. The property has combination gas central heating, majority UPVC double glazing, and an alarm system. Externally, a gated driveway provides off-road parking alongside a garage, while the enclosed rear garden invites outdoor living with its patio and twin lawned areas. Available with no upward chain and situated on a level plot within a leisurely stroll of local schools, bus routes, and the amenities of Mapperley Top, this home is a canvas ready for your personal touch.

- Extended 1920s built detached house
- Three double bedrooms
- Entrance porch with tiled floor and spacious entrance hall
- Lounge with fireplace and electric fire with double doors leading to an adjoining sitting room with windows to two elevations, dining room with bay window to the front elevation
- Dining kitchen with a range of units, integrated double oven and hob
- Spacious utility room with adjoining ground floor shower room/Wc with electric shower
- First floor bathroom, separate Wc
- Combination gas central heating, double glazing (majority UPVC), alarm system
- Gated driveway provides off road parking, garage, enclosed rear garden with patio and two lawned areas
- Sold with no upward chain, situated on a flat plot in walking distance of local schools and bus routes and a 5-10 minute walk from the amenities of Mapperley Top