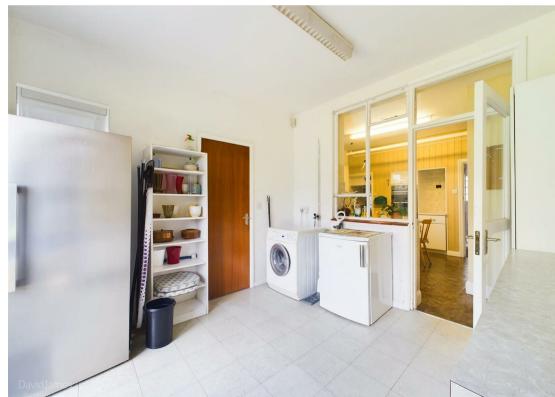

## **About This Property**

Guide Price £325,000 - £350,000. Immerse yourself in the charm of this extended 1920s detached residence, ideally positioned in Mapperley. This home boasts three generously sized double bedrooms and a welcoming entrance porch with a character-rich tiled floor, leading to a spacious hall that sets the tone for the rest of the property. The lounge, complete with a cozy fireplace and electric fire has double doors that reveal an adjacent sitting room bathed in light from windows on two sides. Entertain in style in the dining room graced by a bay window overlooking the front of the house, or alternatively there is the dining kitchen equipped with a suite of units, integrated double oven, and hob. The substantial utility room and adjoining ground floor shower room with an electric shower add layers of practicality. Upstairs there is also bathroom and separate WC. The property has combination gas central heating, majority UPVC double glazing, and an alarm system. Externally, a gated driveway provides off-road parking alongside a garage, while the enclosed rear garden invites outdoor living with its patio and twin lawned areas. Available with no upward chain and situated on a level plot within a leisurely stroll of local schools, bus routes, and the amenities of Mapperley Top, this home is a canvas ready for your personal touch.

- Extended 1920s built detached house
- Three double bedrooms
- Entrance porch with tiled floor and spacious entrance hall
- Lounge with fireplace and electric fire with double doors leading to an adjoining sitting room with windows to two elevations, dining room with bay window to the front elevation
- Dining kitchen with a range of units, integrated double oven and hob
- Spacious utility room with adjoining ground floor shower room/Wc with electric shower
- First floor bathroom, separate Wc
- Combination gas central heating, double glazing (majority UPVC), alarm system
- Gated driveway provides off road parking, garage, enclosed rear garden with patio and two lawned areas
- Sold with no upward chain, situated on a flat plot in walking distance of local schools and bus routes and a 5-10 minute walk from the amenities of Mapperley Top