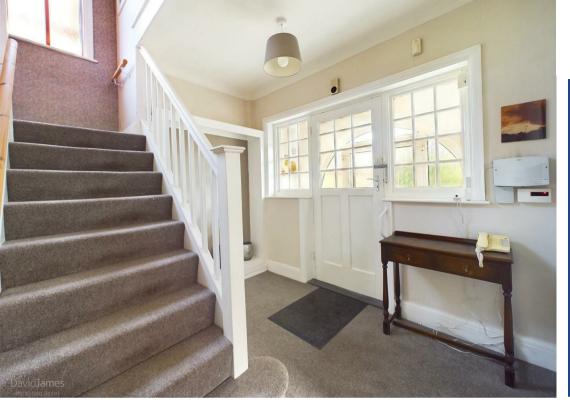

## **About This Property**

Guide Price £325,000 - £350,000. Immerse yourself in the charm of this extended 1920s detached residence, ideally positioned in Mapperley. This home boasts three generously sized double bedrooms and a welcoming entrance porch with a character-rich tiled floor, leading to a spacious hall that sets the tone for the rest of the property. The lounge, complete with a cozy fireplace and electric fire has double doors that reveal an adjacent sitting room bathed in light from windows on two sides. Entertain in style in the dining room graced by a bay window overlooking the front of the house, or alternatively there is the dining kitchen equipped with a suite of units, integrated double oven, and hob. The substantial utility room and adjoining ground floor shower room with an electric shower add layers of practicality. Upstairs there is also bathroom and separate WC. The property has combination gas central heating, majority UPVC double glazing, and an alarm system. Externally, a gated driveway provides off-road parking alongside a garage, while the enclosed rear garden invites outdoor living with its patio and twin lawned areas. Available with no upward chain and situated on a level plot within a leisurely stroll of local schools, bus routes, and the amenities of Mapperley Top, this home is a canvas ready for your personal touch.